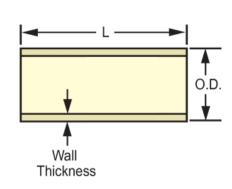

Connection 10 Foot Length
NSF® Certified Lead Free

L = 10 AVG.O. = 1.125 Minimu = .102 m Wall

## Typical Pipe Dimension Reference

The information printed here is based on current information & product design at the time of publication and is subject to change without notification. Spears® ongoing commitment to product improvement may result in some variation. No representation, guarantees or warranties of any kind are as to its accuracy, suitability for particular application or results to be obtained thereform. For verification of technical data or additional information, please contact Spears® Technical Service Department :: WEST COAST : (818) 364-1611 -